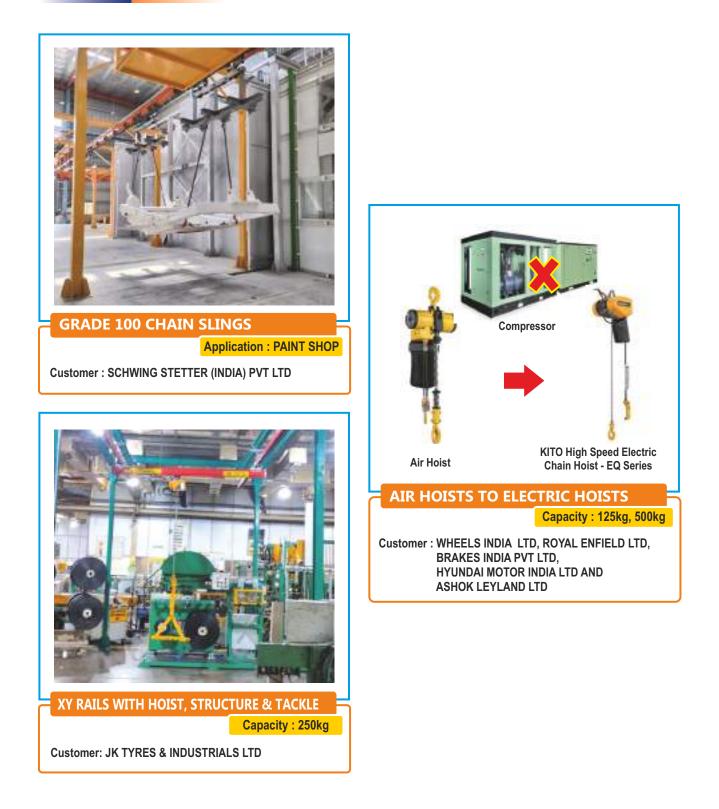

# REFERENCES

JIB CRANE WITH HOIST Capacity : 1000kg Arm Rotation: Electric Up down: Electric CT: Electric

Customer : KOMATSU INDIA PVT LTD

JIB CRANE WITH HOIST Capacity : 250kg, 500kg and 1000kg Arm Rotation: Manual, Up down: Electric CT: Manual Customer : BONFIGLIOLI TRANSMISSIONS PVT LTD

## REFERENCES *contd...*

## REFERENCES contd...