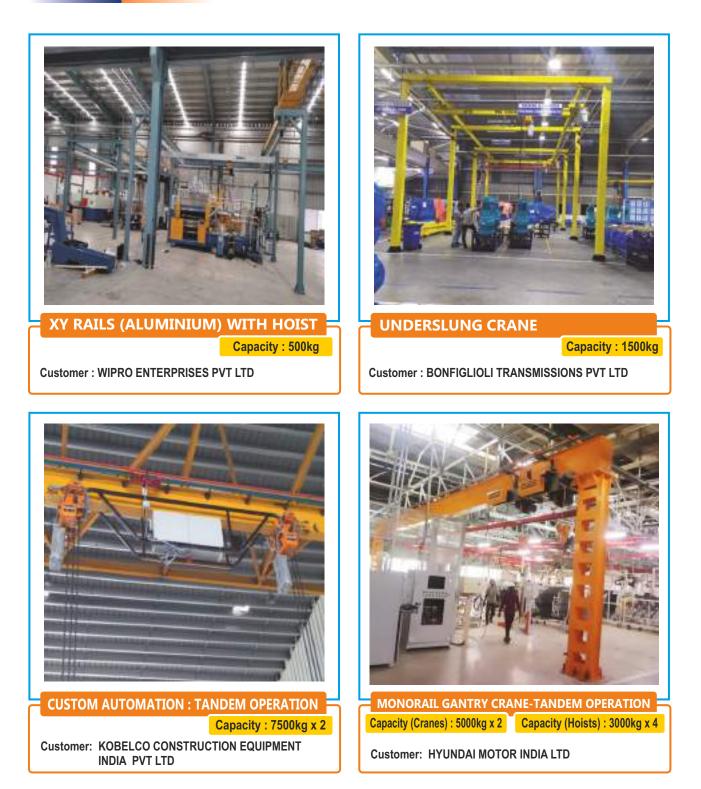

# REFERENCES

JIB CRANE WITH HOIST Capacity : 1000kg Arm Rotation: Electric Up down: Electric CT: Electric

Customer : KOMATSU INDIA PVT LTD

JIB CRANE WITH HOIST Capacity : 250kg, 500kg and 1000kg Arm Rotation: Manual, Up down: Electric CT: Manual Customer : BONFIGLIOLI TRANSMISSIONS PVT LTD

## REFERENCES *contd...*

## REFERENCES contd...