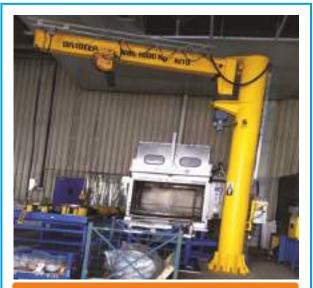

# **CRANE REFERENCE LIST**

| Bonfiglioli Transmissions Pvt LtdJib Crane1000JC Valvulas India Pvt LtdJib Crane1500India Metal One Steel Plate Processing Pvt LtdArticulated Jib crane125Wheels India Ltd, SriperumpudurXY Rail (Steel)500Wheels India Ltd, SriperumpudurXY Rail (Steel)125Wheels India Ltd, SriperumpudurXY Rail (Steel)125Wheels India Ltd, PadiXY Rail (Steel)125Wheels India Ltd, PadiXY Rail (Steel)125Wheels India Ltd, PadiMonorali125Wheels India Ltd, PadiMonorali125Wheels India Ltd, PadiMonorali125Wheels India Ltd, PadiJib Crane250Wheels India Ltd, PadiJib Crane250Wheels India ItdJib Crane250Wordstoil Transmissions Pvt LtdXY Rail (Steel)500Bonfiglioli Transmissions Pvt LtdXY Rail (Steel)500 <tr< th=""><th></th><th>Span 4M, Height 5.2M,180degree manual swivel<br/>Span 5M, Height 4M, 270 degree manual swivel<br/>Span 1.5M+1.5M, Height 3M, Manual swivel<br/>Cross tracker span 4M with I beam trolleys<br/>Cross tracker span 5M with I beam trolleys<br/>Span 6M, Length 6<br/>Cross tracker span 3.8M with I beam trolleys<br/>Cross tracker span 4.3M, Length 4.2M<br/>Cross tracker span 4.3M with I beam trolleys<br/>Cross tracker span 4.3M with I beam trolleys<br/>Span 3.5M, Height 4.5M, 220 Deg Electric swivel,</th><th>EQSP005IS<br/>ER2M015IS<br/>ER2-001IH<br/>EQ005 IS</th><th></th></tr<>                                                                                                                                                                                                                                                                                                                                                                                                                       |   | Span 4M, Height 5.2M,180degree manual swivel<br>Span 5M, Height 4M, 270 degree manual swivel<br>Span 1.5M+1.5M, Height 3M, Manual swivel<br>Cross tracker span 4M with I beam trolleys<br>Cross tracker span 5M with I beam trolleys<br>Span 6M, Length 6<br>Cross tracker span 3.8M with I beam trolleys<br>Cross tracker span 4.3M, Length 4.2M<br>Cross tracker span 4.3M with I beam trolleys<br>Cross tracker span 4.3M with I beam trolleys<br>Span 3.5M, Height 4.5M, 220 Deg Electric swivel, | EQSP005IS<br>ER2M015IS<br>ER2-001IH<br>EQ005 IS |              |
|------------------------------------------------------------------------------------------------------------------------------------------------------------------------------------------------------------------------------------------------------------------------------------------------------------------------------------------------------------------------------------------------------------------------------------------------------------------------------------------------------------------------------------------------------------------------------------------------------------------------------------------------------------------------------------------------------------------------------------------------------------------------------------------------------------------------------------------------------------------------------------------------------------------------------------------------------------------------------------------------------------------------------------------------------------------------------------------------------------------------------------------------------------------------------------------------------------------------------------------------------------------------------------------------------------------------------------------------------------------------------------------------------------------------------------------------------------------------------------------------------------------------------------------------------------------------------------------------------------------------------------------------------------------------------------------------------------------------------------------------------------------------------------------------------------------------------------------------------------------------------------------------------------------------------------------------------------------------------------------------------------------------------------------------------------------------------------------------------------------------------------------------------------------------------------------------------------------------------|---|-------------------------------------------------------------------------------------------------------------------------------------------------------------------------------------------------------------------------------------------------------------------------------------------------------------------------------------------------------------------------------------------------------------------------------------------------------------------------------------------------------|-------------------------------------------------|--------------|
| Jib Craneessing Pvt LtdArticulated Jib cranerXY Rail (Steel)rXY Rail (Steel)rXY Rail (Steel)xY Rail (Steel)XYxY Rail (Steel)XYyy Rail (Steel)XYstructure Engg)XY Rail (Steel)yy Rail (Steel)Jib CranexY Rail (Steel)XYyy Rail (Steel)XYxY Pail (Steel)XY<                                                                                                                                                                                                                                                                                                                                                                                                                                                                                                                                                                                                                                                                                                                                                                                                                                                                                                                                                                                                                                                                                                                                                                                                                                                                                                                                                                                   |   | Span 5M, Height 4M, 270 degree manual swivel<br>Span 1.5M+1.5M, Height 3M, Manual swivel<br>Cross tracker span 4M with I beam trolleys<br>Cross tracker span 5M with I beam trolleys<br>Span 6M, Length 6<br>Cross tracker span 3.8M with I beam trolleys<br>Cross tracker span 4.3M, Length 4.2M<br>Cross tracker span 4.3M with I beam trolleys<br>Length 6.2M<br>Span 3.5M, Height 4.5M, 220 Deg Electric swivel,                                                                                  | ER2M015IS<br>ER2-001IH<br>EQ005 IS              | <del></del>  |
| essing Pvt Ltd Articulated Jib crane<br>r XY Rail (Steel)<br>XY Rail (Steel)<br>XY Rail (Steel)<br>XY Rail (Steel)<br>XY Rail (Steel)<br>XY Rail (Steel)<br>Monorail<br>Monorail<br>Jib Crane<br>Monorail<br>Jib Crane<br>Jib Crane<br>Jib Crane<br>Structure Engg<br>Structure Engg<br>Structure Kail (Steel)<br>Jib Crane<br>Structure Kail (Steel)<br>Structure Kail (Steel)<br>S |   | Span 1.5M+1.5M, Height 3M, Manual swivel<br>Cross tracker span 4M with I beam trolleys<br>Cross tracker span 5M with I beam trolleys<br>Span 6M, Length 6<br>Cross tracker span 3.8M with I beam trolleys<br>Cross tracker span 4.3M, Length 4.2M<br>Cross tracker span 4.3M with I beam trolleys<br>Length 6.2M<br>Span 3.5M, Height 4.5M, 220 Deg Electric swivel,                                                                                                                                  | ER2-001IH<br>EQ005 IS                           | -            |
| r XY Rail (Steel) III Crane XY Rail (Steel) III Crane XY Rail (Steel) III Crane XY Rail (Steel) XY XY XY Rail (S                                                                                               |   | Cross tracker span 4M with I beam trolleys<br>Cross tracker span 5M with I beam trolleys<br>Span 6M, Length 6<br>Cross tracker span 3.8M with I beam trolleys<br>Cross tracker span 4.3M, Length 4.2M<br>Cross tracker span 4.3M with I beam trolleys<br>Length 6.2M<br>Span 3.5M, Height 4.5M, 220 Deg Electric swivel,                                                                                                                                                                              | EQ005 IS                                        | ~            |
| r XY Rail (Steel) IJID Crane JJID Crane JJID Crane JJID Crane JJID Crane JJID Crane JJID Crane ZY Rail (Steel) JJID Crane ZY Rail (Steel) ZY R                                                                                               |   | Cross tracker span 5M with I beam trolleys<br>Span 6M, Length 6<br>Cross tracker span 3.8M with I beam trolleys<br>Cross tracker span 4.3M, Length 4.2M<br>Cross tracker span 4.3M with I beam trolleys<br>Length 6.2M<br>Span 3.5M, Height 4.5M, 220 Deg Electric swivel,                                                                                                                                                                                                                            |                                                 | ~            |
| XY Rail (Steel)         Nadu Pvt. Ltd         Nadu Pvt. Ltd         XY Rail (Steel)         Ib Crane         Structure Engg)         XY Rail (Steel)         Structure Kang         XY Rail (Steel)         Structure Kang         XY Rail (Steel)                                                                                                                                                                                                                                                                                                                                                                                                                                                                                                                                                                                                                                                                                                                                                                                                                                                                                                                                                                                                                                                                                                                                                                                                                                                                                                                                                                                                                                                                                                                                                                                                                                                                           |   | Span 6M, Length 6<br>Cross tracker span 3.8M with I beam trolleys<br>Cross tracker span 4.3M, Length 4.2M<br>Cross tracker span 4.3M with I beam trolleys<br>Length 6.2M<br>Span 3.5M, Height 4.5M, 220 Deg Electric swivel,                                                                                                                                                                                                                                                                          | EQ005 IS                                        | -            |
| XY Rail (Steel)         XY Rail (Steel)         XY Rail (Steel)         XY Rail (Steel)         Monorail         Jib Crane         Jib Crane         Nadu Pvt. Ltd         XY Rail (Steel)         Jib Crane         Jib Crane         Structure Engg)         XY Rail (Steel)         Jib Crane         XY Rail (Steel)                                                                                                                                                                                                                                                                                                                                                                                                                                                                                                                                                                                                                                                                                                                                                                                                                                                                                                                                                                                                                                                                                                                                                                                                                                                                                                                                                                                                                                                                                                                                                                                                                                                                                                     |   | Cross tracker span 3.8M with I beam trolleys<br>Cross tracker span 4.3M, Length 4.2M<br>Cross tracker span 4.3M with I beam trolleys<br>Length 6.2M<br>Span 3.5M, Height 4.5M, 220 Deg Electric swivel,                                                                                                                                                                                                                                                                                               | EQ001 IS                                        | ~            |
| XY Rail (Steel)       XY Rail (Steel)       XY Rail (Steel)       Monorail       Monorail       Jib Crane       Nadu Pvt. Ltd       XY Rail (Steel)       Structure Engg)       XY Rail (Steel)       Jib Crane       Structure Engg)       XY Rail (Steel)       Structure Engg)       XY Rail (Steel)                                                                                                                                                                                                                                                                                                                                                                                                                                                                                                                                                                                                                                                                                                                                                                                                                                                                                                                                                                                                                                                                                                                                                                                                                                                                                                                                                                                                                                                                                                                                                                                                                                                                                                                                      |   | Cross tracker span 4.3M, Length 4.2M<br>Cross tracker span 4.3M with I beam trolleys<br>Length 6.2M<br>Span 3.5M, Height 4.5M, 220 Deg Electric swivel,                                                                                                                                                                                                                                                                                                                                               | ER2001H                                         | <del></del>  |
| XY Rail (Steel)         Monorail         Monorail         Jib Crane         Nadu Pvt. Ltd         XY Rail (Steel)         structure Engg)         XY Rail (Steel)         Jib Crane         XY Rail (Steel)                                                                                                                                                                                                                                                                                                                                                                                                                                                                                                                                                                                                                                                                                                                                                                                                                                                                                                                                                                                                                                                                                                                                                                                                                                                                                                                                                                                                                                                                                                                                                                                                                                                                                                                                                                                                                                          |   | Cross tracker span 4.3M with I beam trolleys<br>Length 6.2M<br>Span 3.5M, Height 4.5M, 220 Deg Electric swivel,                                                                                                                                                                                                                                                                                                                                                                                       | EQ001 IS                                        | ~            |
| Monorail       Monorail       Jib Crane       Nadu Pvt. Ltd       XY Rail (Steel)       structure Engg)       XY Rail (Steel)       Jib Crane       XY Rail (Steel)                                                                                                                                                                                                                                                                                                                                                                                                                                                                                                                                                                                                                                                                                                                                                                                                                                                                                                                                                                                                                                                                                                                                                                                                                                                                                                                                                                                                                                                                                                                                                                                                                                                                                                                                                                                                                                                                                                |   | Length 6.2M<br>Span 3.5M, Height 4.5M, 220 Deg Electric swivel,                                                                                                                                                                                                                                                                                                                                                                                                                                       | ER2001H                                         | -            |
| Jib Crane       Nadu Pvt. Ltd     XY Rail (Steel)       structure Engg)     XY Rail (Steel)       Jib Crane     Jib Crane       XY Rail (Steel)     XY Rail (Steel)       XY Rail (Steel)     XY Rail (Steel)       XY Rail (Steel)     XY Rail (Steel)                                                                                                                                                                                                                                                                                                                                                                                                                                                                                                                                                                                                                                                                                                                                                                                                                                                                                                                                                                                                                                                                                                                                                                                                                                                                                                                                                                                                                                                                                                                                                                                                                                                                                                                                                                                                                                                                                                                                                                      |   | Span 3.5M, Height 4.5M, 220 Deg Electric swivel,                                                                                                                                                                                                                                                                                                                                                                                                                                                      | EQ001 IS                                        | ~            |
| Nadu Pvt. Ltd XY Rail (Steel) structure Engg) XY Rail (Steel) Jib Crane Jib Crane XY Rail (Steel) XY Pail (Ste                                                                                               | - | radio remote                                                                                                                                                                                                                                                                                                                                                                                                                                                                                          | EQM010-IS-IS                                    | <del>~</del> |
| structure Engg) XY Rail (Steel)<br>Jib Crane<br>XY Rail (Steel)<br>XY Rail (Steel)<br>XY Rail (Steel)<br>XY Pail (Steel)                                                                                                                                                                                                                                                                                                                                                                                                                                                                                                                                                                                                                                                                                                                                                                                                                                                                                                                                                                                                                                                                                                                                                                                                                                                                                                                                                                                                                                                                                                                                                                                                                                                                                                                                                                                                                                                                                                                                                                                                                                                                                                     | - | Span 5M, Length 3.4M                                                                                                                                                                                                                                                                                                                                                                                                                                                                                  | EQ001 IS                                        | ~            |
| Jib Crane<br>XY Rail (Steel)<br>XY Rail (Steel)<br>XY Rail (Steel)                                                                                                                                                                                                                                                                                                                                                                                                                                                                                                                                                                                                                                                                                                                                                                                                                                                                                                                                                                                                                                                                                                                                                                                                                                                                                                                                                                                                                                                                                                                                                                                                                                                                                                                                                                                                                                                                                                                                                                                                                                                                                                                                                           | n | Span 6M, Length 8M (2Hoists/set)                                                                                                                                                                                                                                                                                                                                                                                                                                                                      | EQ005 IS                                        | 9            |
| XY Rail (Steel)<br>XY Rail (Steel)<br>XY Rail (Steel)<br>XY Pail (Steel)                                                                                                                                                                                                                                                                                                                                                                                                                                                                                                                                                                                                                                                                                                                                                                                                                                                                                                                                                                                                                                                                                                                                                                                                                                                                                                                                                                                                                                                                                                                                                                                                                                                                                                                                                                                                                                                                                                                                                                                                                                                                                                                                                     | 2 | Span 4M, Height 5.2M,180 degree manual swivel                                                                                                                                                                                                                                                                                                                                                                                                                                                         | EQSP003 IS                                      | 2            |
|                                                                                                                                                                                                                                                                                                                                                                                                                                                                                                                                                                                                                                                                                                                                                                                                                                                                                                                                                                                                                                                                                                                                                                                                                                                                                                                                                                                                                                                                                                                                                                                                                                                                                                                                                                                                                                                                                                                                                                                                                                                                                                                                                                                                                              | 7 | Span 2.8M, Length 15M, with steel structure                                                                                                                                                                                                                                                                                                                                                                                                                                                           | EQ003 IS, ER2-005L                              | 4            |
| XY Rail (Steel)<br>XY Poil (Steel)                                                                                                                                                                                                                                                                                                                                                                                                                                                                                                                                                                                                                                                                                                                                                                                                                                                                                                                                                                                                                                                                                                                                                                                                                                                                                                                                                                                                                                                                                                                                                                                                                                                                                                                                                                                                                                                                                                                                                                                                                                                                                                                                                                                           | - | Span 2M, Length 7.5M, with steel structure                                                                                                                                                                                                                                                                                                                                                                                                                                                            | EQ005 IS, EQ010 IS                              | с<br>С       |
| YV Pail (Staal)                                                                                                                                                                                                                                                                                                                                                                                                                                                                                                                                                                                                                                                                                                                                                                                                                                                                                                                                                                                                                                                                                                                                                                                                                                                                                                                                                                                                                                                                                                                                                                                                                                                                                                                                                                                                                                                                                                                                                                                                                                                                                                                                                                                                              | - | Span 4.2M, Length 5.5M, with steel structure                                                                                                                                                                                                                                                                                                                                                                                                                                                          | EQ005 IS                                        | ~            |
|                                                                                                                                                                                                                                                                                                                                                                                                                                                                                                                                                                                                                                                                                                                                                                                                                                                                                                                                                                                                                                                                                                                                                                                                                                                                                                                                                                                                                                                                                                                                                                                                                                                                                                                                                                                                                                                                                                                                                                                                                                                                                                                                                                                                                              | - | Span 5.6M, Length 4.8M, with steel structure                                                                                                                                                                                                                                                                                                                                                                                                                                                          | EQ005 IS, EQ010 IS                              | 2            |
| Bonfiglioli Transmissions Pvt Ltd XY Rail (Steel) 500                                                                                                                                                                                                                                                                                                                                                                                                                                                                                                                                                                                                                                                                                                                                                                                                                                                                                                                                                                                                                                                                                                                                                                                                                                                                                                                                                                                                                                                                                                                                                                                                                                                                                                                                                                                                                                                                                                                                                                                                                                                                                                                                                                        | - | Span 6M, Length 12M, with steel structure                                                                                                                                                                                                                                                                                                                                                                                                                                                             | ER2-005L                                        | 2            |
| Bonfiglioli Transmissions Pvt Ltd XY Rail (Steel) 500                                                                                                                                                                                                                                                                                                                                                                                                                                                                                                                                                                                                                                                                                                                                                                                                                                                                                                                                                                                                                                                                                                                                                                                                                                                                                                                                                                                                                                                                                                                                                                                                                                                                                                                                                                                                                                                                                                                                                                                                                                                                                                                                                                        | - | Span 4.8M, Length 5M, with steel structure                                                                                                                                                                                                                                                                                                                                                                                                                                                            | ER2-005L                                        | ~            |
| Bonfiglioli Transmissions Pvt Ltd Underslung Crane 1500                                                                                                                                                                                                                                                                                                                                                                                                                                                                                                                                                                                                                                                                                                                                                                                                                                                                                                                                                                                                                                                                                                                                                                                                                                                                                                                                                                                                                                                                                                                                                                                                                                                                                                                                                                                                                                                                                                                                                                                                                                                                                                                                                                      | - | Span 6M, Length 12                                                                                                                                                                                                                                                                                                                                                                                                                                                                                    | EQ010-IS, ER2M015S-S                            | ო            |
| 2019-20 ISUZU Motors India Pvt Ltd XY Rail (Steel) 500                                                                                                                                                                                                                                                                                                                                                                                                                                                                                                                                                                                                                                                                                                                                                                                                                                                                                                                                                                                                                                                                                                                                                                                                                                                                                                                                                                                                                                                                                                                                                                                                                                                                                                                                                                                                                                                                                                                                                                                                                                                                                                                                                                       | ~ | Span 4.2M, Length 8.5M+1.5M span Height 4M                                                                                                                                                                                                                                                                                                                                                                                                                                                            | EQ001 IS                                        | 2            |
| 2019-20 Armstrong International Pvt Ltd XY Rail (Steel) 250                                                                                                                                                                                                                                                                                                                                                                                                                                                                                                                                                                                                                                                                                                                                                                                                                                                                                                                                                                                                                                                                                                                                                                                                                                                                                                                                                                                                                                                                                                                                                                                                                                                                                                                                                                                                                                                                                                                                                                                                                                                                                                                                                                  | - | Span 5.8M, Length 3.3M                                                                                                                                                                                                                                                                                                                                                                                                                                                                                | EQ003 IS                                        | ~            |
| 2019-20 Ashok Leyland Ltd-Foundry Dvn, SPM Jib Crane 500                                                                                                                                                                                                                                                                                                                                                                                                                                                                                                                                                                                                                                                                                                                                                                                                                                                                                                                                                                                                                                                                                                                                                                                                                                                                                                                                                                                                                                                                                                                                                                                                                                                                                                                                                                                                                                                                                                                                                                                                                                                                                                                                                                     | ~ | Span 4.3M, Height 3.5M, Manual swivel                                                                                                                                                                                                                                                                                                                                                                                                                                                                 | EQSP005 IS                                      | ~            |
| 2019-20 Bonfiglioli Transmissions Pvt Ltd Jib Crane 250                                                                                                                                                                                                                                                                                                                                                                                                                                                                                                                                                                                                                                                                                                                                                                                                                                                                                                                                                                                                                                                                                                                                                                                                                                                                                                                                                                                                                                                                                                                                                                                                                                                                                                                                                                                                                                                                                                                                                                                                                                                                                                                                                                      | 2 | Span 5M, Height 4M, Manual swivel                                                                                                                                                                                                                                                                                                                                                                                                                                                                     | EQSP003 IS                                      | 2            |

# **CRANE REFERENCE LIST**

| No. | Year       | Customer                                               | Type of Crane       | Capacity<br>(Kgs) | Qty | Dimensions                                                        | KITO Hoist   | No. of<br>Hoist |
|-----|------------|--------------------------------------------------------|---------------------|-------------------|-----|-------------------------------------------------------------------|--------------|-----------------|
| 26  | 2020-21    | WIPRO Enterpises Pvt Ltd (Infrastructure Engg)         | XY Rail (Steel)     | 500               | 2   | Span 6M, Length 8M (2Hoists/set)                                  | EQ005 IS     | 4               |
| 27  | 2020-21    | Nilpeter India Pvt Ltd                                 | XY Rail (Steel)     | 125               | З   | Cross rail 1.5M                                                   | EQ001 IS     | с               |
| 28  | 2020-21    | 2020-21 Nilpeter India Pvt Ltd                         | XY Rail (Steel)     | 250               | 5   | Cross rail 1.5M                                                   | EQ003 IS     | 5               |
| 29  | 2020-21    | Hyundai Motor India Ltd                                | Jib Crane           | 1000              | -   | Span 5M, Height 3M, Manual Swivel                                 | EQM010-IS-IS | -               |
| 30  | 2020-21    | 2020-21 Hyundai Motor India Ltd                        | XY Rail (Steel)     | 500               | -   | Span 2M, Length 9M                                                | EQ005 IS     | ~               |
| 31  | 2020-21    | 2020-21 Hyundai Motor India Ltd                        | XY Rail (Steel)     | 250               | 2   | Span 4M, Length 5M                                                | EQ003 IS     | 2               |
| 32  | 2020-21    | Hyundai Motor India Ltd                                | XY Rail (Steel)     | 250               | -   | Span 3M, Length 5M                                                | EQ003 IS     | -               |
| 33  | 2020-21    | 2020-21 Hyundai Motor India Ltd                        | XY Rail (Steel)     | 250               | -   | Span 2M, Length 7M                                                | EQ003 IS     | ~               |
| 34  | 2020-21    | 2020-21 YOROZU JBM Automotive Tamil Nadu Pvt. Ltd      | XY Rail (Steel)     | 125               | -   | Span 4.5M, Length 4.5M                                            | EQ001 IS     | -               |
| 35  | 2021-22    | Ashok Leyland Ltd-Foundry Dvn, SPM                     | XY Rail (Steel)     | 500               | -   | Span 8M, Length 9M, with steel strutcure                          | ER2005 S     | 2               |
| 36  | 2021-22    | 2021-22 Ashok Leyland Ltd-Foundry Dvn, SPM             | XY Rail (Steel)     | 500               | -   | Span 4M,Length 20M, with steel strutcure                          | ER2005 S     | 2               |
| 37  | 2021-22    | 2021-22 Ashok Leyland Ltd-Foundry Dvn, SPM             | XY Rail (Steel)     | 500               | -   | Span 3.5M, Length 6M, with steel strutcure                        | ER2005 S     | ~               |
| 38  | 2021-22    | Ashok Leyland Ltd-Foundry Dvn, SPM                     | Jib Crane           | 500               | 12  | Span 4.3M, Height 4.0M, Manual swivel - with<br>Light Profile Arm | EQ005 IS     | 12              |
| 39  | 2021-22    | WIPRO Enterpises Pvt Ltd (Infrastructure Engg)         | XY Rail (Steel)     | 500               | -   | Span 6M, Length 8M (2Hoists/set)                                  | EQ005 IS     | 2               |
| 40  | 2021-22    | 2021-22 WIPRO Enterpises Pvt Ltd (Infrastructure Engg) | XY Rail (Steel)     | 500               | -   | Span 4M, Length 6M                                                | EQ005 IS     | ~               |
| 41  | 2021-22    | 2021-22 WIPRO Enterpises Pvt Ltd (Infrastructure Engg) | XY Rail (Steel)     | 500               | 10  | Span 6M, Length 6M                                                | EQ005 IS     | 20              |
| 42  | 2021-22    | WIPRO Enterpises Pvt Ltd (Infrastructure Engg)         | XY Rail (Steel)     | 500               | S   | Span 6M, Length 8M                                                | EQ005 IS     | 9               |
| 43  | 2021-22    | 2021-22 WIPRO Enterpises Pvt Ltd (Infrastructure Engg) | XY Rail (Aluminium) | 500               | -   | Span 2.5M, Length 4M                                              | EQ005 IS     | -               |
| 44  | 2021-22    | WIPRO Enterpises Pvt Ltd (Infrastructure Engg)         | XY Rail (Aluminium) | 500               | -   | Span 5.5M, Length 6M                                              | EQ005 IS     | ~               |
| 45  | 2021-22    | WIPRO Enterpises Pvt Ltd (Infrastructure Engg)         | XY Rail (Aluminium) | 500               | -   | Span 4M, Length 6M                                                | EQ005 IS     | ~               |
| 46  | 2021-22    | Wheels India Ltd, Padi                                 | XY Rail (Steel)     | 250               | -   | 6M Span Cross rail with I Beam trolley                            | EQ003IS      | ~               |
| 47  | 2021-22    | Wheels India Ltd, Padi                                 | XY Rail (Steel)     | 250               | -   | 4M Span Cross rail with I Beam trolley                            | ER2001H      | ~               |
| 48  | 2021-22    | Nilpeter India Pvt Ltd                                 | XY Rail (Steel)     | 125               | 2   | Cross rail 1.5M                                                   | EQ001 IS     | S               |
| 49  | 2021-22    | 2021-22 Niipeter India Pvt Ltd                         | XY Rail (Steel)     | 250               | 4   | Cross rail 1.5M                                                   | EQ003 IS     | 5               |
| 20  | 50 2021-22 | JK Tyres Ltd                                           | XY Rail (Steel)     | 250               | -   | Span 2.5M, Length 4M, with steel structure & Tackle               | EQ003 IS     | ~               |

# **CRANE REFERENCE LIST**

| SI<br>No. | Year    | Customer                                       | Type of Crane         | Capacity (<br>(Kgs) | Qty | Dimensions                                                  | KITO Hoist    | No. of<br>Hoist |
|-----------|---------|------------------------------------------------|-----------------------|---------------------|-----|-------------------------------------------------------------|---------------|-----------------|
| 51        |         | 2021-22 DANA India Pvt. Ltd.,                  | XY Rail (Steel)       | 125                 | 2   | Span 4 Mtrs, Length 6 Mtrs                                  | EQ001 IS      | 2               |
| 52        |         | 2022-23 Nilpeter India Pvt. Ltd.,              | XY Rail (Steel)       | 250                 | -   | Cross rail 1.5M                                             | EQ001 IS      | -               |
| 53        | 2022-23 | NEWTECH Auto Components Pvt. Ltd.,             | XY Rail (Steel)       | 125                 | -   | Span 4M, Length 8M                                          | EQ001 IS      | ~               |
| 54        | 2022-23 | NEWTECH Auto Components Pvt. Ltd.,             | Articulated Jib Crane | 125                 | ~   | Span 1.5M,+1.5M, Height 3M, Manual swivel                   | EQ001 IS      | ~               |
| 55        |         | 2022-23 LJM Jensen Machinery Private Limited   | Jib Crane             | 500                 | 2   | Span 4M, Height 4M, Manual Swivel                           | EQ005 IS      | 2               |
| 56        | 2022-23 | Ashok Leyland Ltd-Main Plant, Ennore           | XY Rail (Aluminium)   | 250                 | ~   | Span 6M, Length 12M                                         | EQ010 IS      | ~               |
| 57        | 2022-23 | Infinity Controls and Automation               | XY Rail (Steel)       | 125                 | -   | Span 3M, Length 13M                                         | EQ001 IS      | ~               |
| 58        |         | 2022-23 Hyundai Motor India Ltd                | XY Rail (Steel)       | 500                 | 2   | Span 5M, Length 9M                                          | EQ005 IS      | 2               |
| 59        |         | 2022-23 Hyundai Motor India Ltd                | XY Rail (Steel)       | 250                 | 2   | Span 5M, Length 5M                                          | EQ003 IS      | 2               |
| 09        | 2022-23 | Ashok Leyland Ltd-Main Plant, Ennore           | Jib Crane             | 250                 | ~   | Span 3M, Height 4.0M, Manual swivel-with Light profile arm  | EQ003 IS      | ~               |
| 61        | 2022-23 | Bonfiglioli Transmissions Pvt Ltd              | XY Rail (Aluminium)   | 1000                | 2   | Span 6M, Length 17M                                         | EQ010 IS      | 2               |
| 62        | 2022-23 | Bosch, Chennai                                 | Jib Crane             | 500                 | ~   | Span 2.5M,Height 3M, Manual swivel- with Light profile arm  | EQ005 IS      | ~               |
| 63        | 2022-23 | WIPRO Enterprises Pvt Ltd(Infrastructure Engg) | XY Rail (Steel)       | 500                 | 4   | Span 6M, Length 6M                                          | EQ005 IS      | 4               |
| 64        | 2022-23 | BRAY Controls India Pvt Ltd                    | XY Rail (Steel)       | 250                 | -   | Span 7M, Length 11M                                         | EQ003 IS      | ~               |
| 65        | 2022-23 | BRAY Controls India Pvt Ltd                    | Monorail crane        | 250                 | -   | Span 2.5M with light profile                                | EQ003 IS      | ~               |
| 99        | 2022-23 | BRAY Controls India Pvt Ltd                    | Jib Crane             | 250                 | ~   | Span 2.5M, Height 3M, Manual swivel- with Light profile arm | EQ003 IS      | ~               |
| 67        |         | 2022-23 Wheels India Ltd, Padi                 | XY Rail (Steel)       | 500                 | ~   | Span 7M, Length 11M                                         | NA            | NA              |
| 68        | 2023-24 | FINETECH Enterprises                           | Cross Tracker         | 1000                | -   | Span 2.5M with I Beam Trolley                               | EQ010S        | ~               |
| 69        | 2023-24 | TSUGAMI PRECISION ENGINEERING INDIA PVT LTD    | Semi Gantry Crane     | 1000                | 2   | Span 12M, Length 25M with structure                         | EQM010IS-IS   | 2               |
| 70        | 2023-24 | 70 2023-24 Hyundai Motor India Ltd             | Monorail Gantry Crane | 5000                | 2   | Span 17M                                                    | RYLA030ISIS09 | 4               |