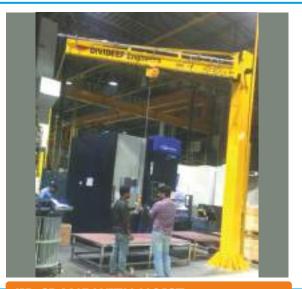

# REFERENCES

JIB CRANE WITH HOIST Capacity : 1000kg Arm Rotation: Electric Up down: Electric CT: Electric

Customer : KOMATSU INDIA PVT LTD

JIB CRANE WITH HOIST Capacity : 250kg, 500kg and 1000kg Arm Rotation: Manual, Up down: Electric CT: Manual Customer : BONFIGLIOLI TRANSMISSIONS PVT LTD