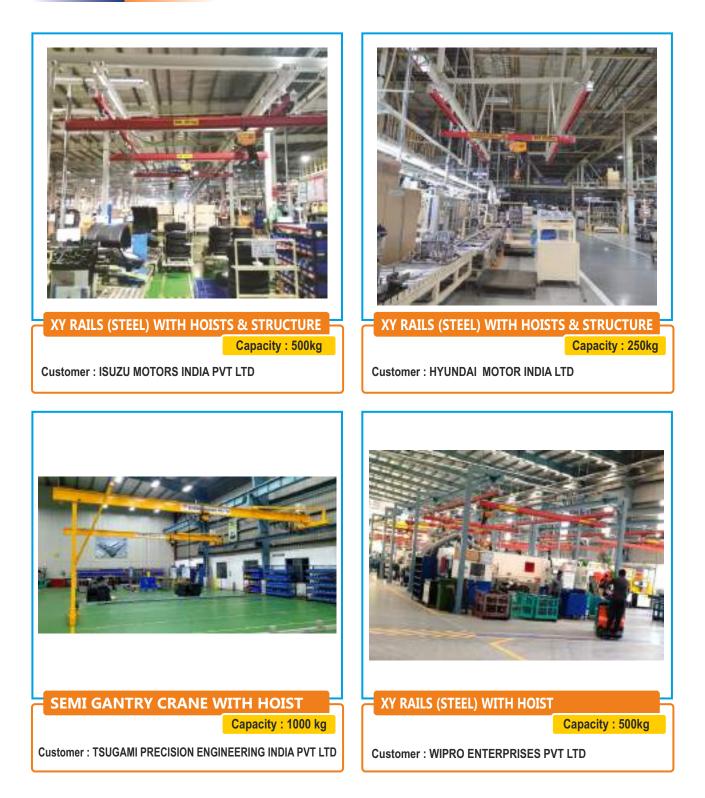

# **CRANE REFERENCE LIST**

| Bonfiglioli Transmissions Pvt LtdJib Crane1000JC Valvulas India Pvt LtdJib Crane1500India Metal One Steel Plate Processing Pvt LtdArticulated Jib crane125Wheels India Ltd, SriperumpudurXY Rail (Steel)500Wheels India Ltd, SriperumpudurXY Rail (Steel)125Wheels India Ltd, SriperumpudurXY Rail (Steel)125Wheels India Ltd, PadiXY Rail (Steel)125Wheels India Ltd, PadiXY Rail (Steel)125Wheels India Ltd, PadiMonorali125Wheels India Ltd, PadiMonorali125Wheels India Ltd, PadiMonorali125Wheels India Ltd, PadiJib Crane250Wheels India Ltd, PadiJib Crane250Wheels India ItdJib Crane250Wordstoil Transmissions Pvt LtdXY Rail (Steel)500Bonfiglioli Transmissions Pvt LtdXY Rail (Steel)500 <tr< th=""><th></th><th>Span 4M, Height 5.2M,180degree manual swivel<br/>Span 5M, Height 4M, 270 degree manual swivel<br/>Span 1.5M+1.5M, Height 3M, Manual swivel<br/>Cross tracker span 4M with I beam trolleys<br/>Cross tracker span 5M with I beam trolleys<br/>Span 6M, Length 6<br/>Cross tracker span 3.8M with I beam trolleys<br/>Cross tracker span 4.3M, Length 4.2M<br/>Cross tracker span 4.3M with I beam trolleys<br/>Cross tracker span 4.3M with I beam trolleys<br/>Span 3.5M, Height 4.5M, 220 Deg Electric swivel,</th><th>EQSP005IS<br/>ER2M015IS<br/>ER2-001IH<br/>EQ005 IS</th><th></th></tr<>                                                                                                                                                                                                                                                                                                                                                                                                                       |   | Span 4M, Height 5.2M,180degree manual swivel<br>Span 5M, Height 4M, 270 degree manual swivel<br>Span 1.5M+1.5M, Height 3M, Manual swivel<br>Cross tracker span 4M with I beam trolleys<br>Cross tracker span 5M with I beam trolleys<br>Span 6M, Length 6<br>Cross tracker span 3.8M with I beam trolleys<br>Cross tracker span 4.3M, Length 4.2M<br>Cross tracker span 4.3M with I beam trolleys<br>Cross tracker span 4.3M with I beam trolleys<br>Span 3.5M, Height 4.5M, 220 Deg Electric swivel, | EQSP005IS<br>ER2M015IS<br>ER2-001IH<br>EQ005 IS |              |
|------------------------------------------------------------------------------------------------------------------------------------------------------------------------------------------------------------------------------------------------------------------------------------------------------------------------------------------------------------------------------------------------------------------------------------------------------------------------------------------------------------------------------------------------------------------------------------------------------------------------------------------------------------------------------------------------------------------------------------------------------------------------------------------------------------------------------------------------------------------------------------------------------------------------------------------------------------------------------------------------------------------------------------------------------------------------------------------------------------------------------------------------------------------------------------------------------------------------------------------------------------------------------------------------------------------------------------------------------------------------------------------------------------------------------------------------------------------------------------------------------------------------------------------------------------------------------------------------------------------------------------------------------------------------------------------------------------------------------------------------------------------------------------------------------------------------------------------------------------------------------------------------------------------------------------------------------------------------------------------------------------------------------------------------------------------------------------------------------------------------------------------------------------------------------------------------------------------------------|---|-------------------------------------------------------------------------------------------------------------------------------------------------------------------------------------------------------------------------------------------------------------------------------------------------------------------------------------------------------------------------------------------------------------------------------------------------------------------------------------------------------|-------------------------------------------------|--------------|
| Jib Craneessing Pvt LtdArticulated Jib cranerXY Rail (Steel)rXY Rail (Steel)rXY Rail (Steel)xY Rail (Steel)XYxY Rail (Steel)XYyy Rail (Steel)XYstructure Engg)XY Rail (Steel)yy Rail (Steel)Jib CranexY Rail (Steel)XYyy Rail (Steel)XYxY Pail (Steel)XY<                                                                                                                                                                                                                                                                                                                                                                                                                                                                                                                                                                                                                                                                                                                                                                                                                                                                                                                                                                                                                                                                                                                                                                                                                                                                                                                                                                                   |   | Span 5M, Height 4M, 270 degree manual swivel<br>Span 1.5M+1.5M, Height 3M, Manual swivel<br>Cross tracker span 4M with I beam trolleys<br>Cross tracker span 5M with I beam trolleys<br>Span 6M, Length 6<br>Cross tracker span 3.8M with I beam trolleys<br>Cross tracker span 4.3M, Length 4.2M<br>Cross tracker span 4.3M with I beam trolleys<br>Length 6.2M<br>Span 3.5M, Height 4.5M, 220 Deg Electric swivel,                                                                                  | ER2M015IS<br>ER2-001IH<br>EQ005 IS              | <del></del>  |
| essing Pvt Ltd Articulated Jib crane<br>r XY Rail (Steel)<br>XY Rail (Steel)<br>XY Rail (Steel)<br>XY Rail (Steel)<br>XY Rail (Steel)<br>XY Rail (Steel)<br>Monorail<br>Monorail<br>Jib Crane<br>Monorail<br>Jib Crane<br>Jib Crane<br>Jib Crane<br>Structure Engg<br>Structure Engg<br>Structure Kail (Steel)<br>Jib Crane<br>Structure Kail (Steel)<br>Structure Kail (Steel)<br>S |   | Span 1.5M+1.5M, Height 3M, Manual swivel<br>Cross tracker span 4M with I beam trolleys<br>Cross tracker span 5M with I beam trolleys<br>Span 6M, Length 6<br>Cross tracker span 3.8M with I beam trolleys<br>Cross tracker span 4.3M, Length 4.2M<br>Cross tracker span 4.3M with I beam trolleys<br>Length 6.2M<br>Span 3.5M, Height 4.5M, 220 Deg Electric swivel,                                                                                                                                  | ER2-001IH<br>EQ005 IS                           | -            |
| r XY Rail (Steel) III Crane XY Rail (Steel) III Crane XY Rail (Steel) III Crane XY Rail (Steel) XY XY XY Rail (S                                                                                               |   | Cross tracker span 4M with I beam trolleys<br>Cross tracker span 5M with I beam trolleys<br>Span 6M, Length 6<br>Cross tracker span 3.8M with I beam trolleys<br>Cross tracker span 4.3M, Length 4.2M<br>Cross tracker span 4.3M with I beam trolleys<br>Length 6.2M<br>Span 3.5M, Height 4.5M, 220 Deg Electric swivel,                                                                                                                                                                              | EQ005 IS                                        | ~            |
| r XY Rail (Steel) IJID Crane JJID Crane JJID Crane JJID Crane JJID Crane JJID Crane JJID Crane ZY Rail (Steel) JJID Crane ZY Rail (Steel) ZY R                                                                                               |   | Cross tracker span 5M with I beam trolleys<br>Span 6M, Length 6<br>Cross tracker span 3.8M with I beam trolleys<br>Cross tracker span 4.3M, Length 4.2M<br>Cross tracker span 4.3M with I beam trolleys<br>Length 6.2M<br>Span 3.5M, Height 4.5M, 220 Deg Electric swivel,                                                                                                                                                                                                                            |                                                 | ~            |
| XY Rail (Steel)         Nadu Pvt. Ltd         Nadu Pvt. Ltd         XY Rail (Steel)         Ib Crane         Structure Engg)         XY Rail (Steel)         Structure Kang         XY Rail (Steel)         Structure Kang         XY Rail (Steel)                                                                                                                                                                                                                                                                                                                                                                                                                                                                                                                                                                                                                                                                                                                                                                                                                                                                                                                                                                                                                                                                                                                                                                                                                                                                                                                                                                                                                                                                                                                                                                                                                                                                           |   | Span 6M, Length 6<br>Cross tracker span 3.8M with I beam trolleys<br>Cross tracker span 4.3M, Length 4.2M<br>Cross tracker span 4.3M with I beam trolleys<br>Length 6.2M<br>Span 3.5M, Height 4.5M, 220 Deg Electric swivel,                                                                                                                                                                                                                                                                          | EQ005 IS                                        | -            |
| XY Rail (Steel)         XY Rail (Steel)         XY Rail (Steel)         XY Rail (Steel)         Monorail         Jib Crane         Jib Crane         Nadu Pvt. Ltd         XY Rail (Steel)         Jib Crane         Jib Crane         Structure Engg)         XY Rail (Steel)         Jib Crane         XY Rail (Steel)                                                                                                                                                                                                                                                                                                                                                                                                                                                                                                                                                                                                                                                                                                                                                                                                                                                                                                                                                                                                                                                                                                                                                                                                                                                                                                                                                                                                                                                                                                                                                                                                                                                                                                     |   | Cross tracker span 3.8M with I beam trolleys<br>Cross tracker span 4.3M, Length 4.2M<br>Cross tracker span 4.3M with I beam trolleys<br>Length 6.2M<br>Span 3.5M, Height 4.5M, 220 Deg Electric swivel,                                                                                                                                                                                                                                                                                               | EQ001 IS                                        | ~            |
| XY Rail (Steel)       XY Rail (Steel)       XY Rail (Steel)       Monorail       Monorail       Jib Crane       Nadu Pvt. Ltd       XY Rail (Steel)       Structure Engg)       XY Rail (Steel)       Jib Crane       Structure Engg)       XY Rail (Steel)       Structure Engg)       XY Rail (Steel)                                                                                                                                                                                                                                                                                                                                                                                                                                                                                                                                                                                                                                                                                                                                                                                                                                                                                                                                                                                                                                                                                                                                                                                                                                                                                                                                                                                                                                                                                                                                                                                                                                                                                                                                      |   | Cross tracker span 4.3M, Length 4.2M<br>Cross tracker span 4.3M with I beam trolleys<br>Length 6.2M<br>Span 3.5M, Height 4.5M, 220 Deg Electric swivel,                                                                                                                                                                                                                                                                                                                                               | ER2001H                                         | <del></del>  |
| XY Rail (Steel)         Monorail         Monorail         Jib Crane         Nadu Pvt. Ltd         XY Rail (Steel)         structure Engg)         XY Rail (Steel)         Jib Crane         XY Rail (Steel)                                                                                                                                                                                                                                                                                                                                                                                                                                                                                                                                                                                                                                                                                                                                                                                                                                                                                                                                                                                                                                                                                                                                                                                                                                                                                                                                                                                                                                                                                                                                                                                                                                                                                                                                                                                                                                          |   | Cross tracker span 4.3M with I beam trolleys<br>Length 6.2M<br>Span 3.5M, Height 4.5M, 220 Deg Electric swivel,                                                                                                                                                                                                                                                                                                                                                                                       | EQ001 IS                                        | ~            |
| Monorail       Monorail       Jib Crane       Nadu Pvt. Ltd       XY Rail (Steel)       structure Engg)       XY Rail (Steel)       Jib Crane       XY Rail (Steel)                                                                                                                                                                                                                                                                                                                                                                                                                                                                                                                                                                                                                                                                                                                                                                                                                                                                                                                                                                                                                                                                                                                                                                                                                                                                                                                                                                                                                                                                                                                                                                                                                                                                                                                                                                                                                                                                                                |   | Length 6.2M<br>Span 3.5M, Height 4.5M, 220 Deg Electric swivel,                                                                                                                                                                                                                                                                                                                                                                                                                                       | ER2001H                                         | -            |
| Jib Crane       Nadu Pvt. Ltd     XY Rail (Steel)       structure Engg)     XY Rail (Steel)       Jib Crane     Jib Crane       XY Rail (Steel)     XY Rail (Steel)       XY Rail (Steel)     XY Rail (Steel)       XY Rail (Steel)     XY Rail (Steel)                                                                                                                                                                                                                                                                                                                                                                                                                                                                                                                                                                                                                                                                                                                                                                                                                                                                                                                                                                                                                                                                                                                                                                                                                                                                                                                                                                                                                                                                                                                                                                                                                                                                                                                                                                                                                                                                                                                                                                      |   | Span 3.5M, Height 4.5M, 220 Deg Electric swivel,                                                                                                                                                                                                                                                                                                                                                                                                                                                      | EQ001 IS                                        | ~            |
| Nadu Pvt. Ltd XY Rail (Steel) structure Engg) XY Rail (Steel) Jib Crane Jib Crane XY Rail (Steel) XY Pail (Ste                                                                                               | - | radio remote                                                                                                                                                                                                                                                                                                                                                                                                                                                                                          | EQM010-IS-IS                                    | <del>~</del> |
| structure Engg) XY Rail (Steel)<br>Jib Crane<br>XY Rail (Steel)<br>XY Rail (Steel)<br>XY Rail (Steel)<br>XY Pail (Steel)                                                                                                                                                                                                                                                                                                                                                                                                                                                                                                                                                                                                                                                                                                                                                                                                                                                                                                                                                                                                                                                                                                                                                                                                                                                                                                                                                                                                                                                                                                                                                                                                                                                                                                                                                                                                                                                                                                                                                                                                                                                                                                     | - | Span 5M, Length 3.4M                                                                                                                                                                                                                                                                                                                                                                                                                                                                                  | EQ001 IS                                        | ~            |
| Jib Crane<br>XY Rail (Steel)<br>XY Rail (Steel)<br>XY Rail (Steel)                                                                                                                                                                                                                                                                                                                                                                                                                                                                                                                                                                                                                                                                                                                                                                                                                                                                                                                                                                                                                                                                                                                                                                                                                                                                                                                                                                                                                                                                                                                                                                                                                                                                                                                                                                                                                                                                                                                                                                                                                                                                                                                                                           | n | Span 6M, Length 8M (2Hoists/set)                                                                                                                                                                                                                                                                                                                                                                                                                                                                      | EQ005 IS                                        | 9            |
| XY Rail (Steel)<br>XY Rail (Steel)<br>XY Rail (Steel)<br>XY Pail (Steel)                                                                                                                                                                                                                                                                                                                                                                                                                                                                                                                                                                                                                                                                                                                                                                                                                                                                                                                                                                                                                                                                                                                                                                                                                                                                                                                                                                                                                                                                                                                                                                                                                                                                                                                                                                                                                                                                                                                                                                                                                                                                                                                                                     | 2 | Span 4M, Height 5.2M,180 degree manual swivel                                                                                                                                                                                                                                                                                                                                                                                                                                                         | EQSP003 IS                                      | 2            |
|                                                                                                                                                                                                                                                                                                                                                                                                                                                                                                                                                                                                                                                                                                                                                                                                                                                                                                                                                                                                                                                                                                                                                                                                                                                                                                                                                                                                                                                                                                                                                                                                                                                                                                                                                                                                                                                                                                                                                                                                                                                                                                                                                                                                                              | 7 | Span 2.8M, Length 15M, with steel structure                                                                                                                                                                                                                                                                                                                                                                                                                                                           | EQ003 IS, ER2-005L                              | 4            |
| XY Rail (Steel)<br>XY Poil (Steel)                                                                                                                                                                                                                                                                                                                                                                                                                                                                                                                                                                                                                                                                                                                                                                                                                                                                                                                                                                                                                                                                                                                                                                                                                                                                                                                                                                                                                                                                                                                                                                                                                                                                                                                                                                                                                                                                                                                                                                                                                                                                                                                                                                                           | - | Span 2M, Length 7.5M, with steel structure                                                                                                                                                                                                                                                                                                                                                                                                                                                            | EQ005 IS, EQ010 IS                              | с<br>С       |
| YV Pail (Staal)                                                                                                                                                                                                                                                                                                                                                                                                                                                                                                                                                                                                                                                                                                                                                                                                                                                                                                                                                                                                                                                                                                                                                                                                                                                                                                                                                                                                                                                                                                                                                                                                                                                                                                                                                                                                                                                                                                                                                                                                                                                                                                                                                                                                              | - | Span 4.2M, Length 5.5M, with steel structure                                                                                                                                                                                                                                                                                                                                                                                                                                                          | EQ005 IS                                        | ~            |
|                                                                                                                                                                                                                                                                                                                                                                                                                                                                                                                                                                                                                                                                                                                                                                                                                                                                                                                                                                                                                                                                                                                                                                                                                                                                                                                                                                                                                                                                                                                                                                                                                                                                                                                                                                                                                                                                                                                                                                                                                                                                                                                                                                                                                              | - | Span 5.6M, Length 4.8M, with steel structure                                                                                                                                                                                                                                                                                                                                                                                                                                                          | EQ005 IS, EQ010 IS                              | 2            |
| Bonfiglioli Transmissions Pvt Ltd XY Rail (Steel) 500                                                                                                                                                                                                                                                                                                                                                                                                                                                                                                                                                                                                                                                                                                                                                                                                                                                                                                                                                                                                                                                                                                                                                                                                                                                                                                                                                                                                                                                                                                                                                                                                                                                                                                                                                                                                                                                                                                                                                                                                                                                                                                                                                                        | - | Span 6M, Length 12M, with steel structure                                                                                                                                                                                                                                                                                                                                                                                                                                                             | ER2-005L                                        | 2            |
| Bonfiglioli Transmissions Pvt Ltd XY Rail (Steel) 500                                                                                                                                                                                                                                                                                                                                                                                                                                                                                                                                                                                                                                                                                                                                                                                                                                                                                                                                                                                                                                                                                                                                                                                                                                                                                                                                                                                                                                                                                                                                                                                                                                                                                                                                                                                                                                                                                                                                                                                                                                                                                                                                                                        | - | Span 4.8M, Length 5M, with steel structure                                                                                                                                                                                                                                                                                                                                                                                                                                                            | ER2-005L                                        | ~            |
| Bonfiglioli Transmissions Pvt Ltd Underslung Crane 1500                                                                                                                                                                                                                                                                                                                                                                                                                                                                                                                                                                                                                                                                                                                                                                                                                                                                                                                                                                                                                                                                                                                                                                                                                                                                                                                                                                                                                                                                                                                                                                                                                                                                                                                                                                                                                                                                                                                                                                                                                                                                                                                                                                      | - | Span 6M, Length 12                                                                                                                                                                                                                                                                                                                                                                                                                                                                                    | EQ010-IS, ER2M015S-S                            | ო            |
| 2019-20 ISUZU Motors India Pvt Ltd XY Rail (Steel) 500                                                                                                                                                                                                                                                                                                                                                                                                                                                                                                                                                                                                                                                                                                                                                                                                                                                                                                                                                                                                                                                                                                                                                                                                                                                                                                                                                                                                                                                                                                                                                                                                                                                                                                                                                                                                                                                                                                                                                                                                                                                                                                                                                                       | ~ | Span 4.2M, Length 8.5M+1.5M span Height 4M                                                                                                                                                                                                                                                                                                                                                                                                                                                            | EQ001 IS                                        | 2            |
| 2019-20 Armstrong International Pvt Ltd XY Rail (Steel) 250                                                                                                                                                                                                                                                                                                                                                                                                                                                                                                                                                                                                                                                                                                                                                                                                                                                                                                                                                                                                                                                                                                                                                                                                                                                                                                                                                                                                                                                                                                                                                                                                                                                                                                                                                                                                                                                                                                                                                                                                                                                                                                                                                                  | - | Span 5.8M, Length 3.3M                                                                                                                                                                                                                                                                                                                                                                                                                                                                                | EQ003 IS                                        | ~            |
| 2019-20 Ashok Leyland Ltd-Foundry Dvn, SPM Jib Crane 500                                                                                                                                                                                                                                                                                                                                                                                                                                                                                                                                                                                                                                                                                                                                                                                                                                                                                                                                                                                                                                                                                                                                                                                                                                                                                                                                                                                                                                                                                                                                                                                                                                                                                                                                                                                                                                                                                                                                                                                                                                                                                                                                                                     | ~ | Span 4.3M, Height 3.5M, Manual swivel                                                                                                                                                                                                                                                                                                                                                                                                                                                                 | EQSP005 IS                                      | ~            |
| 2019-20 Bonfiglioli Transmissions Pvt Ltd Jib Crane 250                                                                                                                                                                                                                                                                                                                                                                                                                                                                                                                                                                                                                                                                                                                                                                                                                                                                                                                                                                                                                                                                                                                                                                                                                                                                                                                                                                                                                                                                                                                                                                                                                                                                                                                                                                                                                                                                                                                                                                                                                                                                                                                                                                      | 2 | Span 5M, Height 4M, Manual swivel                                                                                                                                                                                                                                                                                                                                                                                                                                                                     | EQSP003 IS                                      | 2            |

# **CRANE REFERENCE LIST**

| No. | Year       | Customer                                               | Type of Crane       | Capacity<br>(Kgs) | Qty | Dimensions                                                        | KITO Hoist   | No. of<br>Hoist |
|-----|------------|--------------------------------------------------------|---------------------|-------------------|-----|-------------------------------------------------------------------|--------------|-----------------|
| 26  | 2020-21    | WIPRO Enterpises Pvt Ltd (Infrastructure Engg)         | XY Rail (Steel)     | 500               | 2   | Span 6M, Length 8M (2Hoists/set)                                  | EQ005 IS     | 4               |
| 27  | 2020-21    | Nilpeter India Pvt Ltd                                 | XY Rail (Steel)     | 125               | З   | Cross rail 1.5M                                                   | EQ001 IS     | с               |
| 28  | 2020-21    | 2020-21 Nilpeter India Pvt Ltd                         | XY Rail (Steel)     | 250               | 5   | Cross rail 1.5M                                                   | EQ003 IS     | 5               |
| 29  | 2020-21    | Hyundai Motor India Ltd                                | Jib Crane           | 1000              | -   | Span 5M, Height 3M, Manual Swivel                                 | EQM010-IS-IS | -               |
| 30  | 2020-21    | 2020-21 Hyundai Motor India Ltd                        | XY Rail (Steel)     | 500               | -   | Span 2M, Length 9M                                                | EQ005 IS     | ~               |
| 31  | 2020-21    | 2020-21 Hyundai Motor India Ltd                        | XY Rail (Steel)     | 250               | 2   | Span 4M, Length 5M                                                | EQ003 IS     | 2               |
| 32  | 2020-21    | Hyundai Motor India Ltd                                | XY Rail (Steel)     | 250               | -   | Span 3M, Length 5M                                                | EQ003 IS     | -               |
| 33  | 2020-21    | 2020-21 Hyundai Motor India Ltd                        | XY Rail (Steel)     | 250               | -   | Span 2M, Length 7M                                                | EQ003 IS     | ~               |
| 34  | 2020-21    | 2020-21 YOROZU JBM Automotive Tamil Nadu Pvt. Ltd      | XY Rail (Steel)     | 125               | -   | Span 4.5M, Length 4.5M                                            | EQ001 IS     | -               |
| 35  | 2021-22    | Ashok Leyland Ltd-Foundry Dvn, SPM                     | XY Rail (Steel)     | 500               | -   | Span 8M, Length 9M, with steel strutcure                          | ER2005 S     | 2               |
| 36  | 2021-22    | 2021-22 Ashok Leyland Ltd-Foundry Dvn, SPM             | XY Rail (Steel)     | 500               | -   | Span 4M,Length 20M, with steel strutcure                          | ER2005 S     | 2               |
| 37  | 2021-22    | 2021-22 Ashok Leyland Ltd-Foundry Dvn, SPM             | XY Rail (Steel)     | 500               | -   | Span 3.5M, Length 6M, with steel strutcure                        | ER2005 S     | ~               |
| 38  | 2021-22    | Ashok Leyland Ltd-Foundry Dvn, SPM                     | Jib Crane           | 500               | 12  | Span 4.3M, Height 4.0M, Manual swivel - with<br>Light Profile Arm | EQ005 IS     | 12              |
| 39  | 2021-22    | WIPRO Enterpises Pvt Ltd (Infrastructure Engg)         | XY Rail (Steel)     | 500               | -   | Span 6M, Length 8M (2Hoists/set)                                  | EQ005 IS     | 2               |
| 40  | 2021-22    | 2021-22 WIPRO Enterpises Pvt Ltd (Infrastructure Engg) | XY Rail (Steel)     | 500               | -   | Span 4M, Length 6M                                                | EQ005 IS     | ~               |
| 41  | 2021-22    | 2021-22 WIPRO Enterpises Pvt Ltd (Infrastructure Engg) | XY Rail (Steel)     | 500               | 10  | Span 6M, Length 6M                                                | EQ005 IS     | 20              |
| 42  | 2021-22    | WIPRO Enterpises Pvt Ltd (Infrastructure Engg)         | XY Rail (Steel)     | 500               | S   | Span 6M, Length 8M                                                | EQ005 IS     | 9               |
| 43  | 2021-22    | 2021-22 WIPRO Enterpises Pvt Ltd (Infrastructure Engg) | XY Rail (Aluminium) | 500               | -   | Span 2.5M, Length 4M                                              | EQ005 IS     | -               |
| 44  | 2021-22    | WIPRO Enterpises Pvt Ltd (Infrastructure Engg)         | XY Rail (Aluminium) | 500               | -   | Span 5.5M, Length 6M                                              | EQ005 IS     | ~               |
| 45  | 2021-22    | WIPRO Enterpises Pvt Ltd (Infrastructure Engg)         | XY Rail (Aluminium) | 500               | -   | Span 4M, Length 6M                                                | EQ005 IS     | ~               |
| 46  | 2021-22    | Wheels India Ltd, Padi                                 | XY Rail (Steel)     | 250               | -   | 6M Span Cross rail with I Beam trolley                            | EQ003IS      | ~               |
| 47  | 2021-22    | Wheels India Ltd, Padi                                 | XY Rail (Steel)     | 250               | -   | 4M Span Cross rail with I Beam trolley                            | ER2001H      | ~               |
| 48  | 2021-22    | Nilpeter India Pvt Ltd                                 | XY Rail (Steel)     | 125               | 2   | Cross rail 1.5M                                                   | EQ001 IS     | S               |
| 49  | 2021-22    | 2021-22 Niipeter India Pvt Ltd                         | XY Rail (Steel)     | 250               | 4   | Cross rail 1.5M                                                   | EQ003 IS     | 5               |
| 20  | 50 2021-22 | JK Tyres Ltd                                           | XY Rail (Steel)     | 250               | -   | Span 2.5M, Length 4M, with steel structure & Tackle               | EQ003 IS     | ~               |

# **CRANE REFERENCE LIST**

| SI<br>No. | Year    | Customer                                       | Type of Crane         | Capacity (<br>(Kgs) | Qty | Dimensions                                                  | KITO Hoist    | No. of<br>Hoist |
|-----------|---------|------------------------------------------------|-----------------------|---------------------|-----|-------------------------------------------------------------|---------------|-----------------|
| 51        |         | 2021-22 DANA India Pvt. Ltd.,                  | XY Rail (Steel)       | 125                 | 2   | Span 4 Mtrs, Length 6 Mtrs                                  | EQ001 IS      | 2               |
| 52        |         | 2022-23 Nilpeter India Pvt. Ltd.,              | XY Rail (Steel)       | 250                 | -   | Cross rail 1.5M                                             | EQ001 IS      | -               |
| 53        | 2022-23 | NEWTECH Auto Components Pvt. Ltd.,             | XY Rail (Steel)       | 125                 | -   | Span 4M, Length 8M                                          | EQ001 IS      | ~               |
| 54        | 2022-23 | NEWTECH Auto Components Pvt. Ltd.,             | Articulated Jib Crane | 125                 | ~   | Span 1.5M,+1.5M, Height 3M, Manual swivel                   | EQ001 IS      | ~               |
| 55        |         | 2022-23 LJM Jensen Machinery Private Limited   | Jib Crane             | 500                 | 2   | Span 4M, Height 4M, Manual Swivel                           | EQ005 IS      | 2               |
| 56        | 2022-23 | Ashok Leyland Ltd-Main Plant, Ennore           | XY Rail (Aluminium)   | 250                 | ~   | Span 6M, Length 12M                                         | EQ010 IS      | ~               |
| 57        | 2022-23 | Infinity Controls and Automation               | XY Rail (Steel)       | 125                 | -   | Span 3M, Length 13M                                         | EQ001 IS      | ~               |
| 58        |         | 2022-23 Hyundai Motor India Ltd                | XY Rail (Steel)       | 500                 | 2   | Span 5M, Length 9M                                          | EQ005 IS      | 2               |
| 59        |         | 2022-23 Hyundai Motor India Ltd                | XY Rail (Steel)       | 250                 | 2   | Span 5M, Length 5M                                          | EQ003 IS      | 2               |
| 09        | 2022-23 | Ashok Leyland Ltd-Main Plant, Ennore           | Jib Crane             | 250                 | ~   | Span 3M, Height 4.0M, Manual swivel-with Light profile arm  | EQ003 IS      | ~               |
| 61        | 2022-23 | Bonfiglioli Transmissions Pvt Ltd              | XY Rail (Aluminium)   | 1000                | 2   | Span 6M, Length 17M                                         | EQ010 IS      | 2               |
| 62        | 2022-23 | Bosch, Chennai                                 | Jib Crane             | 500                 | ~   | Span 2.5M,Height 3M, Manual swivel- with Light profile arm  | EQ005 IS      | ~               |
| 63        | 2022-23 | WIPRO Enterprises Pvt Ltd(Infrastructure Engg) | XY Rail (Steel)       | 500                 | 4   | Span 6M, Length 6M                                          | EQ005 IS      | 4               |
| 64        | 2022-23 | BRAY Controls India Pvt Ltd                    | XY Rail (Steel)       | 250                 | -   | Span 7M, Length 11M                                         | EQ003 IS      | ~               |
| 65        | 2022-23 | BRAY Controls India Pvt Ltd                    | Monorail crane        | 250                 | -   | Span 2.5M with light profile                                | EQ003 IS      | ~               |
| 99        | 2022-23 | BRAY Controls India Pvt Ltd                    | Jib Crane             | 250                 | ~   | Span 2.5M, Height 3M, Manual swivel- with Light profile arm | EQ003 IS      | ~               |
| 67        |         | 2022-23 Wheels India Ltd, Padi                 | XY Rail (Steel)       | 500                 | ~   | Span 7M, Length 11M                                         | NA            | NA              |
| 68        | 2023-24 | FINETECH Enterprises                           | Cross Tracker         | 1000                | -   | Span 2.5M with I Beam Trolley                               | EQ010S        | ~               |
| 69        | 2023-24 | TSUGAMI PRECISION ENGINEERING INDIA PVT LTD    | Semi Gantry Crane     | 1000                | 2   | Span 12M, Length 25M with structure                         | EQM010IS-IS   | 2               |
| 70        | 2023-24 | 70 2023-24 Hyundai Motor India Ltd             | Monorail Gantry Crane | 5000                | 2   | Span 17M                                                    | RYLA030ISIS09 | 4               |