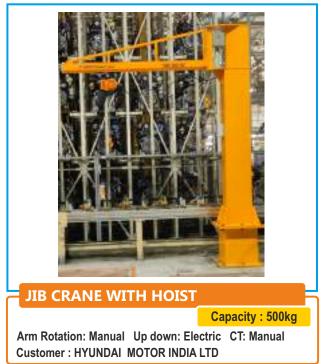

# REFERENCES

JIB CRANE WITH HOIST Capacity : 1000kg Arm Rotation: Electric Up down: Electric CT: Electric

Customer : KOMATSU INDIA PVT LTD

JIB CRANE WITH HOIST Capacity : 250kg, 500kg and 1000kg Arm Rotation: Manual, Up down: Electric CT: Manual Customer : BONFIGLIOLI TRANSMISSIONS PVT LTD